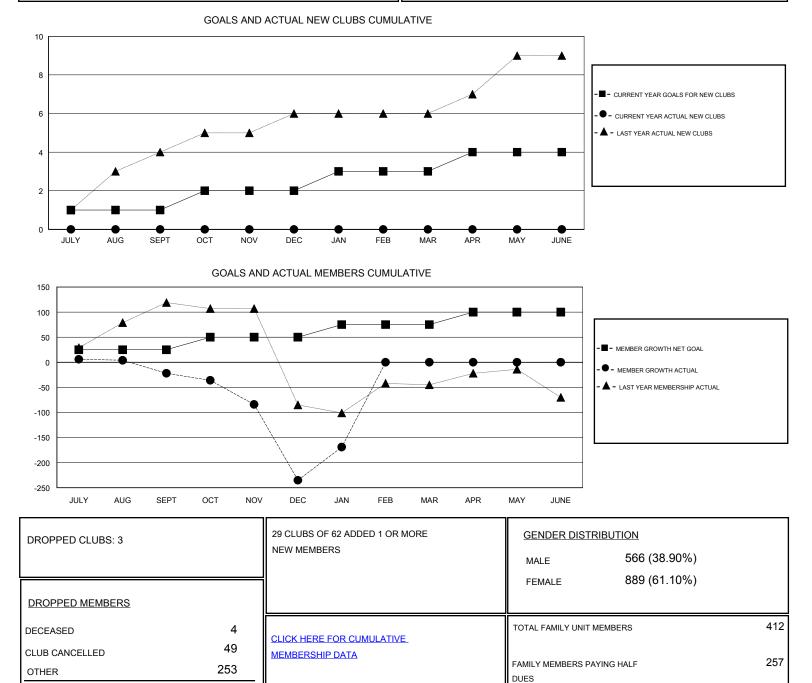

## District 352

Results as of: 1/31/2020

| GMT:                           | LOCATION ARAB REP OF EGYPT |   |   |                                  |    |    | GMT CA |
|--------------------------------|----------------------------|---|---|----------------------------------|----|----|--------|
| Clubs<br>RESULTS FOR 2019-2020 |                            |   |   | Members<br>RESULTS FOR 2019-2020 |    |    |        |
|                                |                            |   |   |                                  |    |    |        |
| JULY/AUG/SEPT                  | 1                          | 0 | 1 | JULY/AUG/SEPT                    | 25 | 57 | 62     |
| OCT/NOV/DEC                    | 1                          | 0 | 2 | OCT/NOV/DEC                      | 25 | 31 | 235    |
| JAN/FEB/MAR                    | 1                          | 0 | 0 | JAN/FEB/MAR                      | 25 | 76 | 9      |
| APR/MAY/JUNE                   | 1                          | 0 | 0 | APR/MAY/JUNE                     | 25 | 0  | 0      |